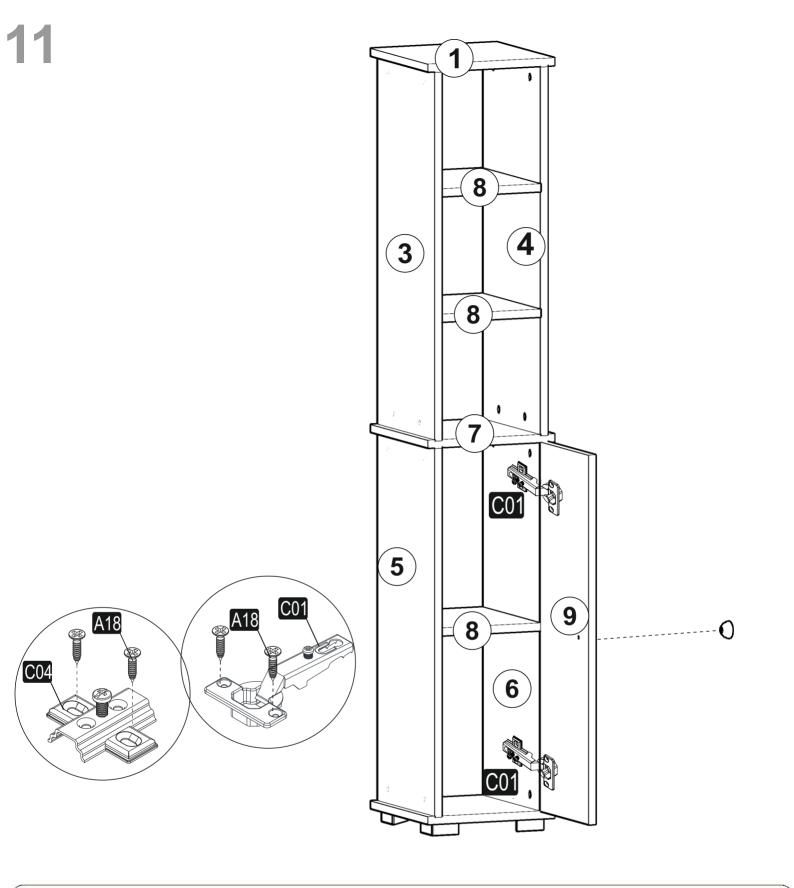

assembling, please clean all the components with a damp cloth.

Also for usual cleaning, this will be enough.

Although all the products are produced and packed carefully, sometimes happen that some component is damaged during the transportation. In such a case please check the missing or damaged part and do not hesitate to contact us.



Do not use your furniture for out of purposes. If you would like to use it, please contact us for further questions.

Do not directly contact your furniture with excessive heat, cold and humidity because the product can be affected...





## ATTENTION !!

Minifix is the main connection material used in products. Before starting assembly, please check the drawings below.



## ACCESSORY LIST

## NILES



**GENERAL VIEW** 















7



9





10







B = kapak ayar vidası

A= mentese bağlama vidası / to connect the hinge to the door / to arrange the door

oklar kapağın ayarlama yönünü gösterir. arrows to show the directions for arrangement of doors.