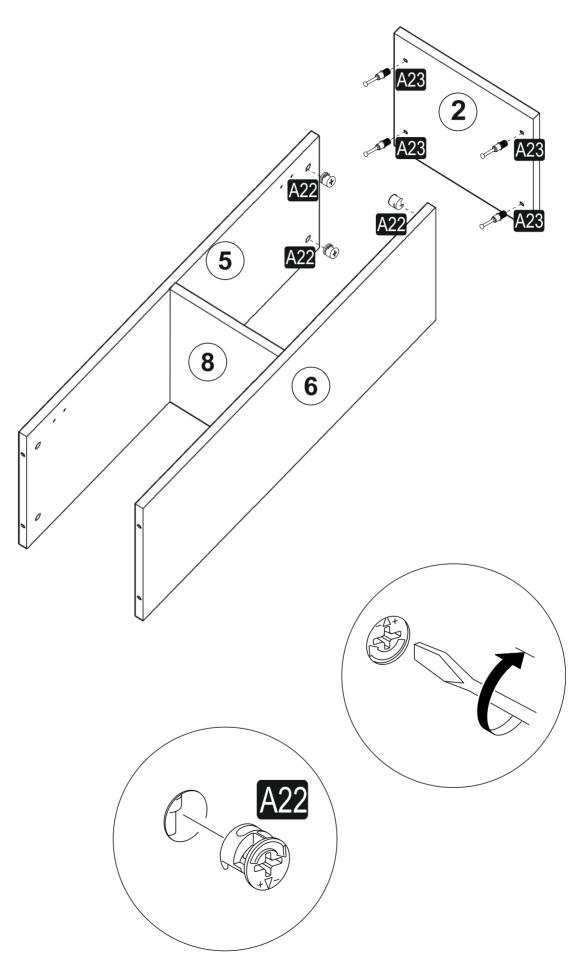

## ATTENTION !!

Minifix is the main connection material used in products. Before starting assembly, please check the drawings below.

## ACCESSORY LIST