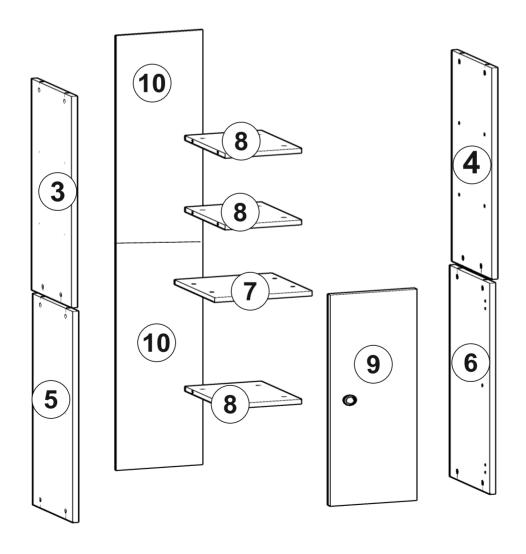

## NILES

**GENERAL VIEW** 

7

9

10

B = kapak ayar vidası

A= mentese bağlama vidası / to connect the hinge to the door / to arrange the door

oklar kapağın ayarlama yönünü gösterir. arrows to show the directions for arrangement of doors.