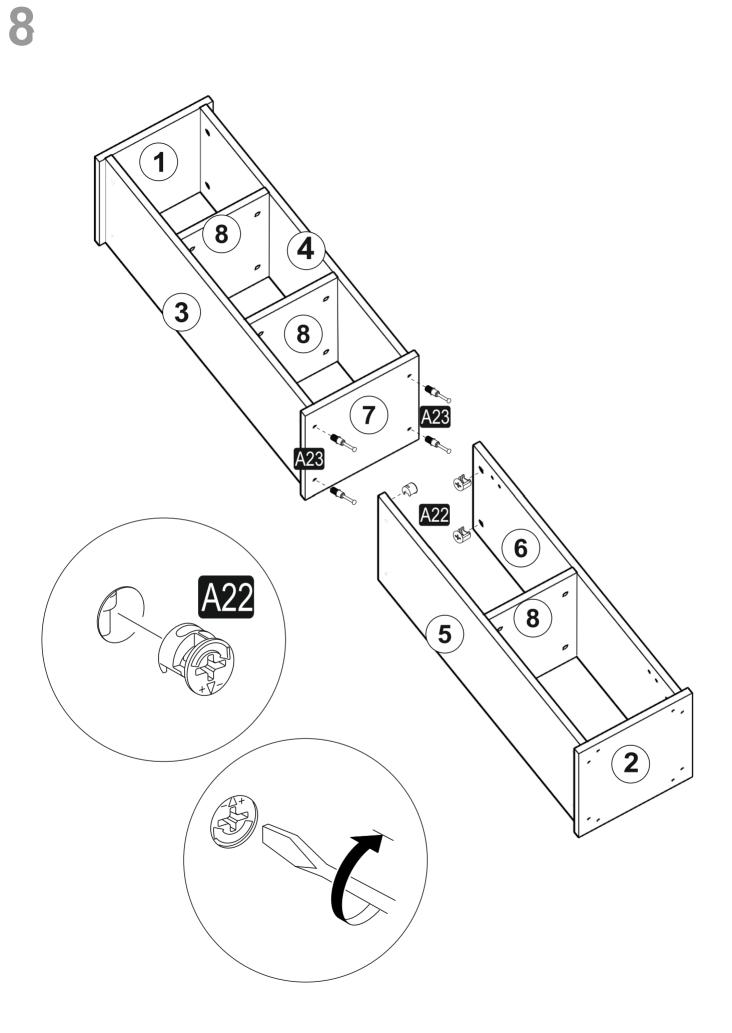

## ATTENTION !!

Minifix is the main connection material used in products. Before starting assembly, please check the drawings below.

## ACCESSORY LIST