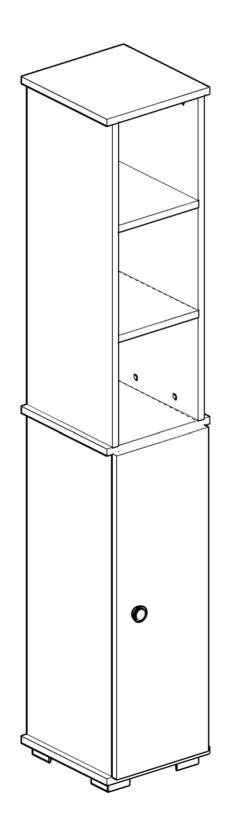

## NILES

**GENERAL VIEW** 

7

9

10

B = kapak ayar vidası

A= mentese bağlama vidası / to connect the hinge to the door / to arrange the door

oklar kapağın ayarlama yönünü gösterir. arrows to show the directions for arrangement of doors.