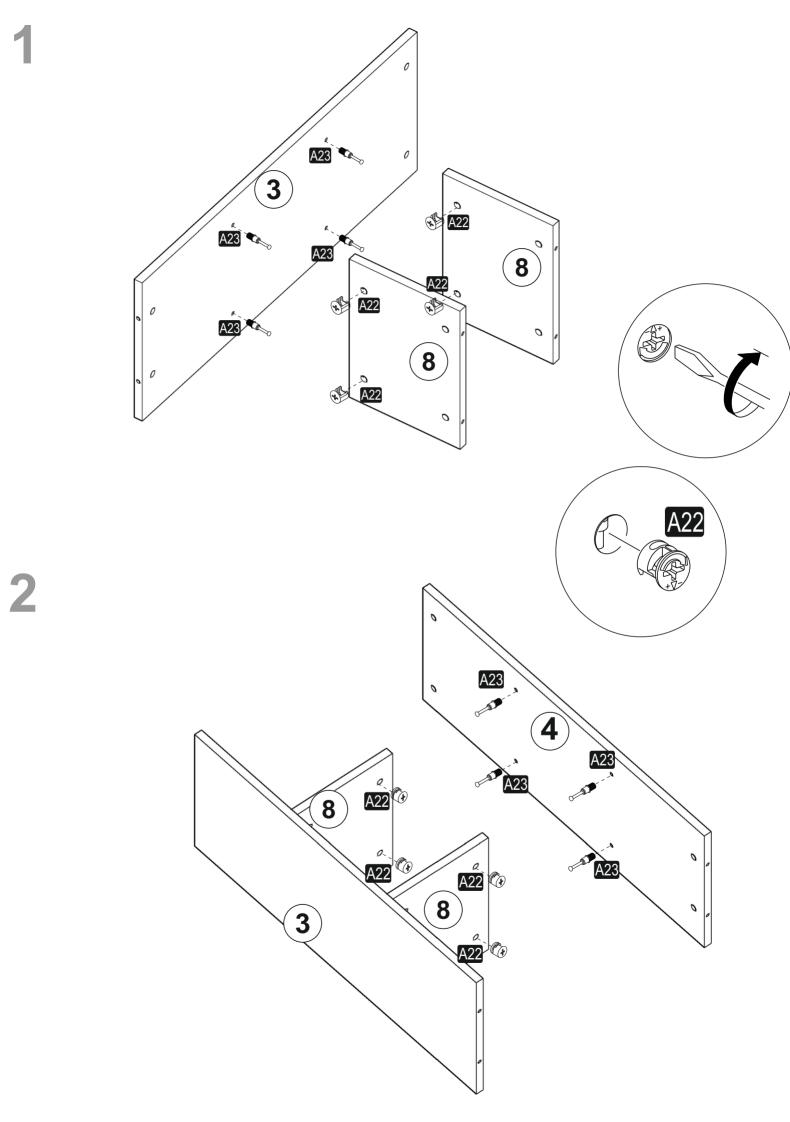

## ATTENTION !!

Minifix is the main connection material used in products. Before starting assembly, please check the drawings below.