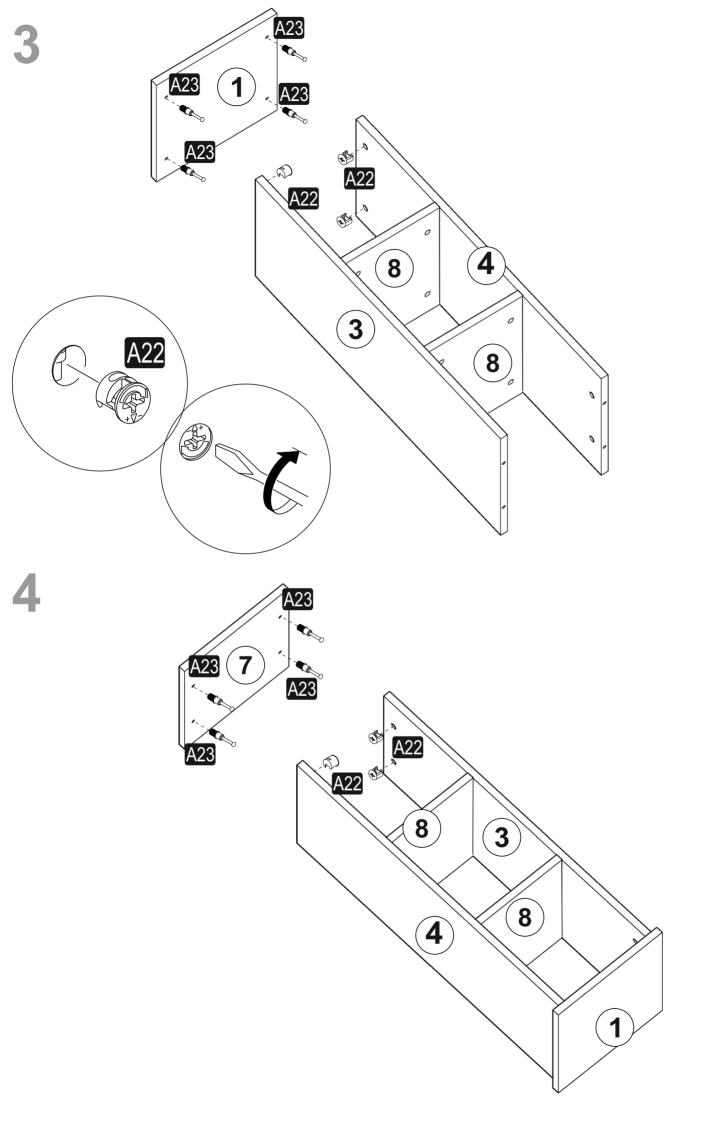

## ATTENTION !!

Minifix is the main connection material used in products. Before starting assembly, please check the drawings below.