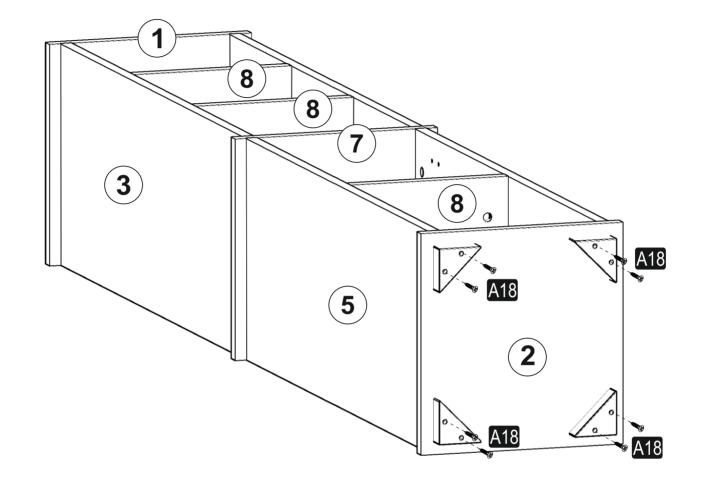

## ATTENTION !!

Minifix is the main connection material used in products. Before starting assembly, please check the drawings below.

## ACCESSORY LIST