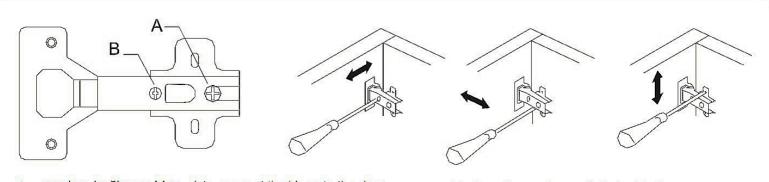

## NILES

**GENERAL VIEW** 

7

9

10

B = kapak ayar vidası

A= mentese bağlama vidası / to connect the hinge to the door / to arrange the door

oklar kapağın ayarlama yönünü gösterir. arrows to show the directions for arrangement of doors.