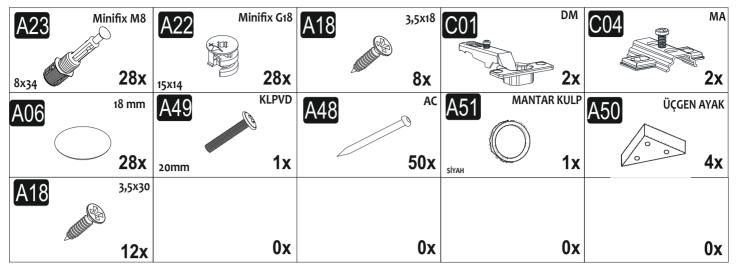

start the other product's assembling.

Before start assembling, please clean all the components with a damp cloth.

Also for usual cleaning, this will be enough.

Although all the products are produced and packed carefully, sometimes happen that some component is damaged during the transportation. In such a case please check the missing or damaged part and do not hesitate to contact us.



Do not use your furniture for out of purposes. If you would like to use it, please contact us for further questions.

Do not directly contact your furniture with excessive heat, cold and humidity because the product can be affected...





## ATTENTION !!

Minifix is the main connection material used in products. Before starting assembly, please check the drawings below.



## ACCESSORY LIST

## NILES



**GENERAL VIEW** 















7



9





10







B = kapak ayar vidası

A= mentese bağlama vidası / to connect the hinge to the door / to arrange the door

oklar kapağın ayarlama yönünü gösterir. arrows to show the directions for arrangement of doors.