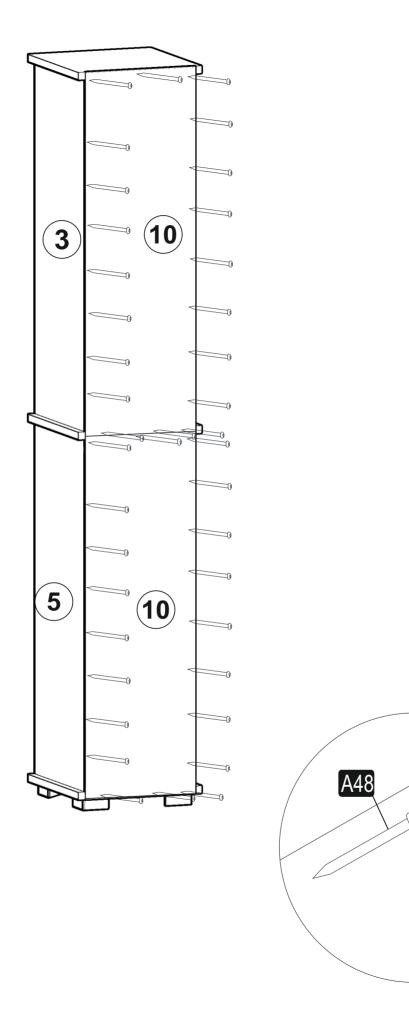

t assembling, please clean all the components with a damp cloth.

Also for usual cleaning, this will be enough.

Although all the products are produced and packed carefully, sometimes happen that some component is damaged during the transportation. In such a case please check the missing or damaged part and do not hesitate to contact us.



Do not use your furniture for out of purposes. If you would like to use it, please contact us for further questions.

Do not directly contact your furniture with excessive heat, cold and humidity because the product can be affected...





## ATTENTION !!

Minifix is the main connection material used in products. Before starting assembly, please check the drawings below.



## ACCESSORY LIST

## NILES



**GENERAL VIEW** 















7



9





10







B = kapak ayar vidası

A= mentese bağlama vidası / to connect the hinge to the door / to arrange the door

oklar kapağın ayarlama yönünü gösterir. arrows to show the directions for arrangement of doors.