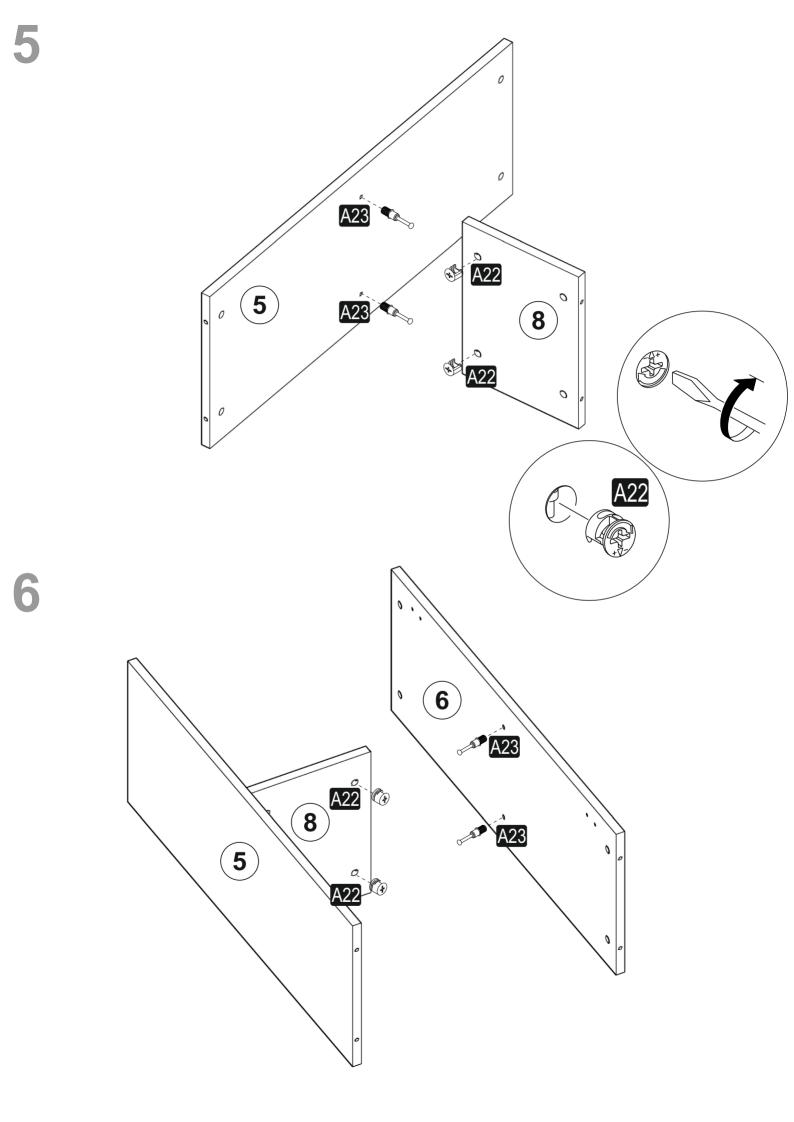

## ATTENTION !!

Minifix is the main connection material used in products. Before starting assembly, please check the drawings below.